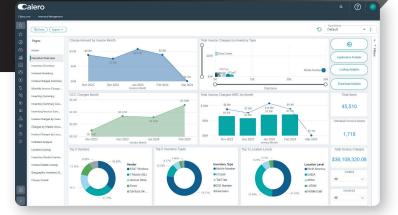

#### **Optimize Expenses**

Control spend across your telecom, mobile, and SaaS estates through advanced technology expense management analytics and optimization tools.

#### **Optimize Inventory**

Enhance your IT asset management through detailed technology lifecycle management tools that allows you to track inventory from procurement to retirement.

#### **Transform Telecom**

Leverage order management, usage analysis, and ongoing telecom expense management to maximize the value of your global network.

## **Tame SaaS**

Discover SaaS expenses, uncover shadow IT, understand application utilization, and customize analytics reports with a complete SaaS management platform.

Get More From Your Technology Assets