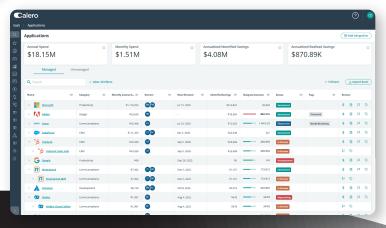

#### **Optimize Expenses**

Control spend across your telecom, mobile, and SaaS estates through advanced technology expense management analytics and optimization tools.

## **Tame SaaS**

Discover SaaS expenses, uncover shadow IT, understand application utilization, and customize analytics reports with a complete SaaS management platform.

Get More From Your Technology Assets